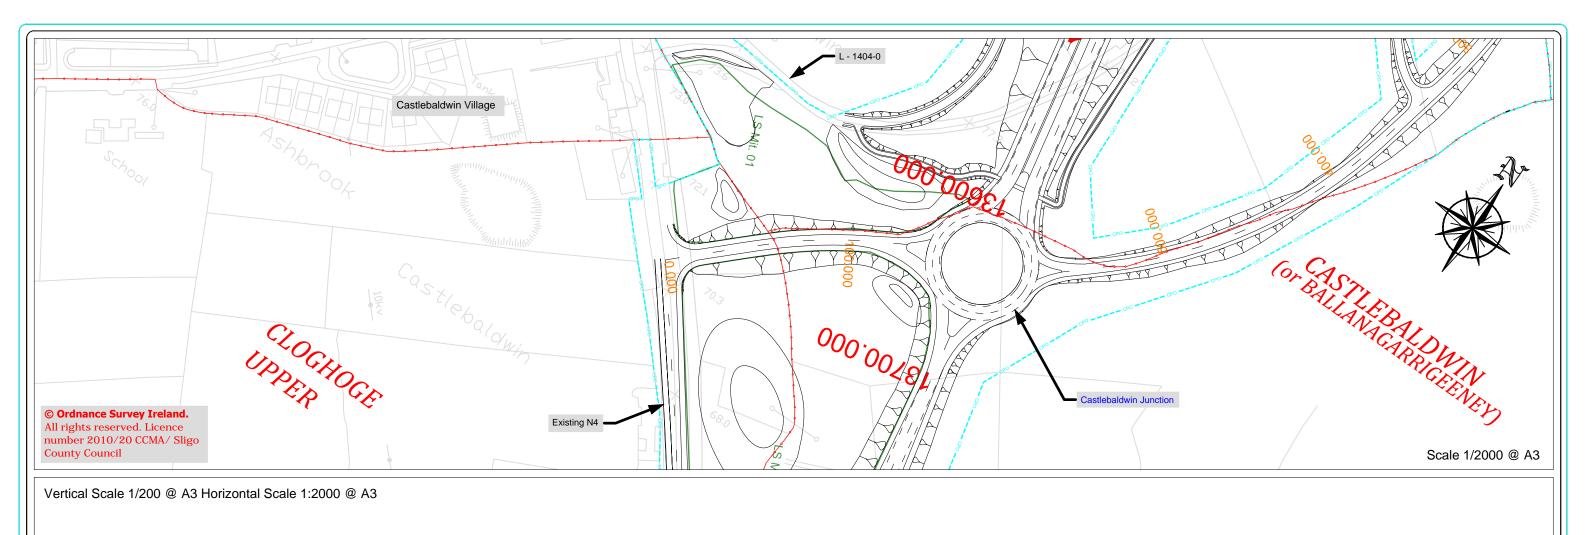

Title Design Overview: Geometrics Side Roads L-1404-0 Castlebaldwin West Arm

| Scales (@A3)<br>As Shown |        |       | Date December 2013 |         | Job No.<br>SO/01/150 |          | Figure No.:  |  |
|--------------------------|--------|-------|--------------------|---------|----------------------|----------|--------------|--|
| r                        | Design | Drawr | )                  | Checked | I.                   | Approved | Fig.: 4.3.20 |  |
| ĺ                        | FM     | BR    |                    | FM      |                      | AS       |              |  |