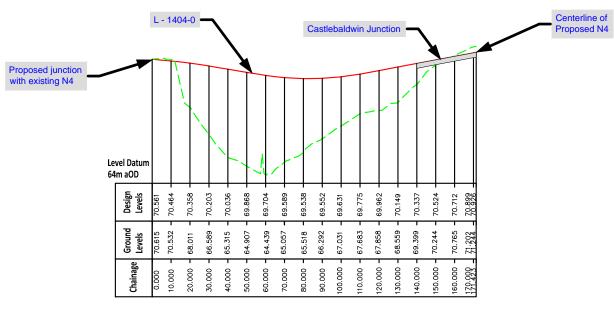

<u>Legend</u> <u>Geometrics Details</u>

Proposed Design Level

- Existing Ground Level

Townla

CPO B

Land M

LACKAGH

Townla

NOTE:
All proposed road levels indicated are based on design developed for stag 3 and 4 of the NRA PMG and may be revised at the Detailed Design Stag Modifications may be made to avail of oppurtunities to improve the design in the light of experience on the ground or other innovations provided this has no significant adverse environmental effects.